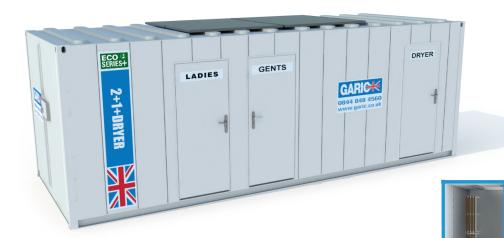

# 2 + 1 + SOLAR DRYER

**MIN 1 WEEK HIRE** 

Unique in the market place, this is the only fully stand-alone, self powered unit to provide separate male and female W/C facilities along with the convenience of a heated drying room.

An economical multi-roll DC/Diesel heater system provides thermostatically and timer controlled heating to the W/C and drying rooms. The drying room is equipped with changing benches and clothes hangers for up to 20 users.

### **KEY FEATURES**:

- Solar powered with DC battery backup
- Integrated waste and water tanks
- Economic fresh flush toilets
- High level windows, anti vandal doors, robust steel construction
- PIR lighting and instant hot water
- Heated drying room