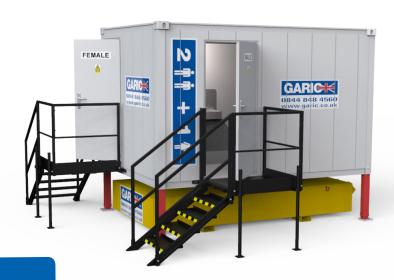

# 2+1 TOILET BLOCK

## **OPTIONAL EXTRAS AVAILABLE**

- External water tank / Bowser
- External waste tank
- On demand pumps
- Generator
- Steps