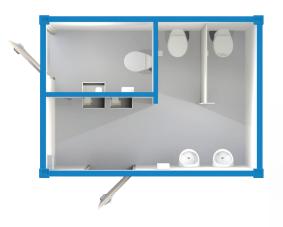

# 2+1 TOILET BLOCK

# **STANDARD SPECIFICATIONS:**

| Product Code                                        | 41201                 |
|-----------------------------------------------------|-----------------------|
| Unit Name                                           | 2 + 1 Toilet Block    |
| Dimensions                                          | 12 x 9ft / 3.6 x 2.7m |
| Configuration                                       | 1 Female / 2 Male     |
| Weight                                              | 2435Kg                |
| Water tank capacity                                 | Add on                |
| Waste tank capacity                                 | Add on                |
| Power Type                                          | Unpowered             |
| Urinal                                              | 2                     |
| Cubicle                                             | 3                     |
| 10 point anti-vandal door and external rain shrouds | <b>~</b>              |
| Secure steel construction                           | <b>✓</b>              |
| Insulated walls and ceilings                        | <b>✓</b>              |
| Low level lifting points and Fork po                | ckets 🗸               |
| Regulation forearm sink                             | <b>✓</b>              |
| Waterless Urinal                                    | <b>✓</b>              |
| Eco flush, fresh water flushing WC                  | <b>✓</b>              |
| Auto frost protection                               | <b>✓</b>              |

# **MIN 4 WEEK HIRE**

This combination features three non-chemical fully flushing toilets and In line with current CDM regulations, both the female and male units have forearm sinks with hot and cold running water, integral waste and water tanks.

#### **KEY FEATURES**:

- Mains powered
- High level windows
- Anti-vandal construction with multi-locking doors
- Forearm sinks & fully flushing toilets
- Separate male and female facilities
- PIR lighting