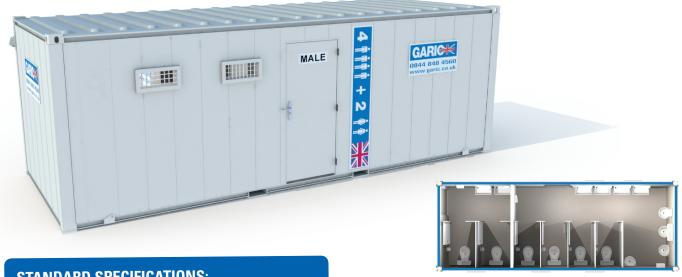

# **4+2 TOILET BLOCK**

## **STANDARD SPECIFICATIONS:**

| Product Code                                        | 42404                 |
|-----------------------------------------------------|-----------------------|
| Unit Name                                           | 4+2 Toilet Blocl      |
| Dimensions                                          | 24 x 9ft / 7.3 x 2.7n |
| Configuration                                       | 2 Female / 4 Male     |
| Weight                                              | 3800K                 |
| Water tank capacity                                 | Add o                 |
| Waste tank capacity                                 | Add o                 |
| Power type                                          | Unpowere              |
| Urinal                                              |                       |
| Cubicle                                             |                       |
| 10 point anti-vandal door and external rain shrouds | •                     |
| Secure steel construction                           | <b>✓</b>              |
| Insulated walls and ceilings                        | <b>~</b>              |
| Low level lifting points and Fork p                 | ockets 🗸              |
| Regulation forearm sink                             | <b>✓</b>              |
| Waterless Urinal                                    | <b>✓</b>              |
| Eco flush, fresh water flushing W                   | c 🗸                   |
| Auto frost protection                               | <u> </u>              |

# **MIN 4 WEEK HIRE**

Mains powered 24'x9', 4+2 combination features six non-chemical fully flushing toilets - which only use a very economical one pint of water per flush – and two urinals.

In line with current CDM regulations, both the female and male units have forearm sinks with hot and cold running water, integral waste and water tanks.

#### **KEY FEATURES:**

- Mains powered
- High level windows
- Anti-vandal construction with multi-locking doors
- · Forearm sinks & fully flushing toilets
- Separate male and female facilities
- PIR lighting