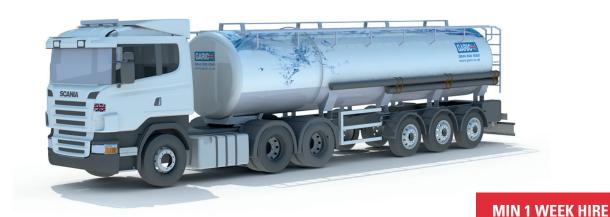

#### TYPICAL APPLICATIONS INCLUDE:

- House Building and Social Housing
- Commercial Property
- Construction
- Industrial
- Events & Festivals
- Typical applications are not resticted to the above

Garic's water tanker is perfect for larger sites that require a big reserve of water. Robust and mobile, these tanks allow a large store of water to be kept on site at all times to save on resources and unnecessary journeys. The 6000g articulated water tanker comes complete with  $4 \times 5$  metre lengths of 5cm armed delivery hose.

### There is a choice of three delivery options:

62cm gravity feeds 08cm Honda pump 54cm 110v or 240v electric pump

There is a 5.08cm fill point and 2 manhole access fill points located on top of the tanker, these are accessed via the rear or side steps which include a walkway and safety rail. The tanker itself is a tri axle road tanker made out of food grade stainless steel.

This 40ft/12m tanker is delivered straight to your site, where the cab is released and the tanker is left for your usage. Separate taps can be set up, ideal for big events which require a large supply of potable water. The tanker is also useful for filling smaller water tanks such as Garic's 2200g/ 10001l tank.