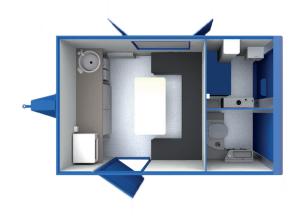

# **MIN 1 WEEK HIRE**

The Armadillo mobile welfare cabin is a road towable, self-contained unit. The six person unit includes a canteen with microwave, kettle and a private W.C.

It can be towed nto position, placed and then secured making it ready for use within minutes.

#### **KEY FEATURES**:

- · Road towable, self-contained secure steel unit
- Auto-frost protection
- Private W.C
- Canteen with kettle and microwave
- Powered by a diesel generator