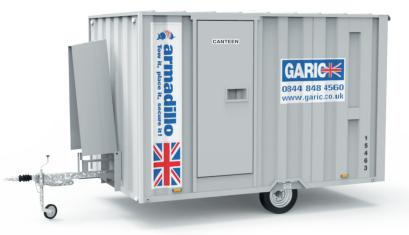

# **MIN 1 WEEK HIRE**

The Armadillo mobile welfare cabin is a road towable, self-contained unit. The six person unit includes a canteen with microwave, kettle and a private W.C.

It can be towed nto position, placed and then secured making it ready for use within minutes.

#### **KEY FEATURES**:

- · Road towable, self-contained secure steel unit
- Auto-frost protection
- Private W.C
- Canteen with kettle and microwave
- Powered by a diesel generator