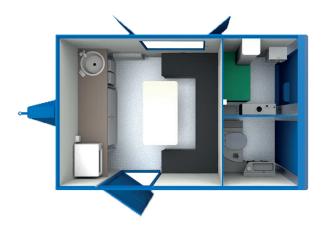

## **STANDARD SPECIFICATIONS:**

| Product Code                             | 20601                       |
|------------------------------------------|-----------------------------|
| Unit Name                                | Armadillo ECO               |
| Dimensions                               | 12 x 7ft / 3.6 x 2.1m       |
| Configuration                            | 6 person Canteen / 1 Toilet |
| Weight                                   | 1700kg                      |
| Water tank capacity                      | 64L / 14gal. combined       |
| Fuel tank capacity                       | 68L / 15gal.                |
| Waste tank capacity                      | 132L / 29gal. Combined      |
| Power type                               | Hybrid Solar                |
| External rain shrouds                    | <b>✓</b>                    |
| EcoBoard internal lining to all walls    |                             |
| 12v sockets and 12v gene                 | rator 🗸                     |
| Low level removable lifting points       |                             |
| Facilities (Canteen/WC/drying room)      |                             |
| Heating system and Auto frost protection |                             |
| Hot water (Canteen and WC area)          |                             |
| Regulation forearm sink- WC area         |                             |
| Chemical toilet                          | <b>✓</b>                    |
| Hydraulic chassis and towable            |                             |

## **MIN 1 WEEK HIRE**

Comprising of a 6-man canteen, private WC facilities and drying/ generator room, the Armadillo Eco is a robust and secure mobile welfare unit suitable for even the most remote and demanding of environments.

#### **KEY FEATURES:**

- · Road towable, self-contained secure steel unit
- Fully lockable security doors
- Canteen for 6 persons
- Auto-frost protection
- Solar powered
- Reduces fuel bills by up to £100 per week
- Hot water boiler and microwave included