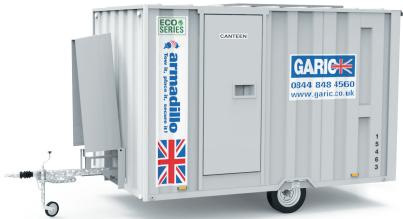

# ARMADILLO ECO

## **MIN 1 WEEK HIRE**

Comprising of a 6-man canteen, private WC facilities and drying/ generator room, the Armadillo Eco is a robust and secure mobile welfare unit suitable for even the most remote and demanding of environments.