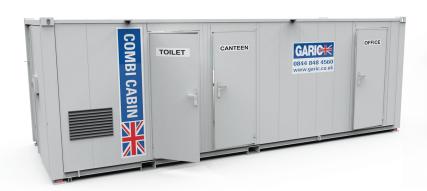

# **COMBI CABIN**

The Garic Combi Cabin is an anti-vandal, steel constructed and fully self-contained unit with all power, waste and water tanks inbuilt.

Ready for use within seconds, the CCGS has canteen facilities for eight, a single person office, W.C and urinal and is powered by a 240v diesel generator.

## **KEY FEATURES:**

- Anti-vandal steel constructed units
- Canteen for 8 operatives and single person office
- Diesel powered 240v generator
- 10 point anti-vandal door
- · Inclusive of all lighting, heating and hot water
- Fully flushing W.C, urinal and forearm sink
- Microwave & Kettle included