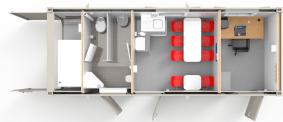

## **STANDARD SPECIFICATIONS:**

| Product Code                             | 32402                         |
|------------------------------------------|-------------------------------|
| Unit Name                                | Combi Cabin                   |
| Dimensions                               | 24 x 9ft / 7.3 x 2.7m         |
| <b>Configuration</b> Office              | /Canteen/W.C or Drying Room / |
| Canteen / Toilet Weight                  | 6500kg                        |
| Water tank capacity                      | 795L / 175gal.                |
| Fuel tank capacity                       | 268L / 59gal.                 |
| Waste tank capacity                      | 864L / 190gal.                |
| Power type                               | Generator                     |
| PIR lighting & 12V Socket                | s 🗸                           |
| Insulated walls, floors and              | d ceilings 🗸                  |
| Downflow fan heating sys                 | stem 🗸                        |
| Low level removable lifting points       |                               |
| External rain shrouds & so               | ecure flat steel outer 🗸 🗸    |
| Heating system and Auto frost protection |                               |
| Hot water (Canteen and V                 | VC area) ✓                    |
| Regulation forearm sink-                 | WC area                       |
| Waterless Urinal                         | <b>✓</b>                      |

The Garic Combi Cabin is an anti-vandal, steel constructed and fully self-contained unit with all power, waste and water tanks inbuilt.

Ready for use within seconds, the CCGS has canteen facilities for eight, a single person office, W.C and urinal and is powered by a 240v diesel generator.

## **KEY FEATURES:**

- Anti-vandal steel constructed units
- Canteen for 8 operatives and single person office
- Diesel powered 240v generator
- 10 point anti-vandal door
- · Inclusive of all lighting, heating and hot water
- Fully flushing W.C, urinal and forearm sink
- Microwave & Kettle included