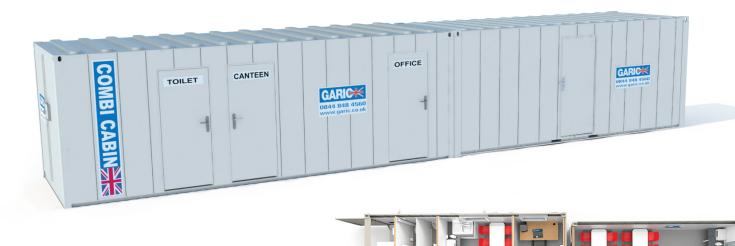

# **COMBI CABIN 2XL**

## **STANDARD SPECIFICATIONS:**

| Product Code                            | 32407                      |
|-----------------------------------------|----------------------------|
| Unit Name                               | Combi Cabin 2XL            |
| Dimensions                              | 44 x 9ft / 13.4 x 2.7m     |
| Configuration Canteen/toilet/office     | e + optional configuration |
| Weight                                  | 6500Kg + 2500Kg            |
| Fuel tank capacity                      | 268L / 59gal.              |
| Water tank capacity                     | 795L / 175gal.             |
| Waste tank capacity                     | 864L / 190gal.             |
| Capacity                                | 12 - 20                    |
| Power type                              | 240V Diesel Generator      |
| PIR Lighting & 12V Sockets              | <b>✓</b>                   |
| Low level lifting points & fork pockets |                            |
| Anti-vandal & 10 point anti-vandal door |                            |
| External rain shrouds                   | <b>✓</b>                   |
| Rubber window/door retainers            | <b>✓</b>                   |
| Insulated walls and ceilings            | <b>✓</b>                   |
| Secure steel flat external              | <b>✓</b>                   |

## **MIN 1 WEEK HIRE**

Garic's 2XL Combi Cabin can cater for up to 20 people. The cabin has a toilet and canteen, however an office, extra canteen or drying room can be added if required.

This welfare unit is perfect for a larger site where space is restricted.

## **KEY FEATURES:**

- · Anti-vandal steel constructed units
- Canteen for 20 operatives
- Diesel powered 240v generator
- · Inclusive of all lighting, heating and hot water
- Fully flushing W.C and forearm sink
- Microwave & Kettle included