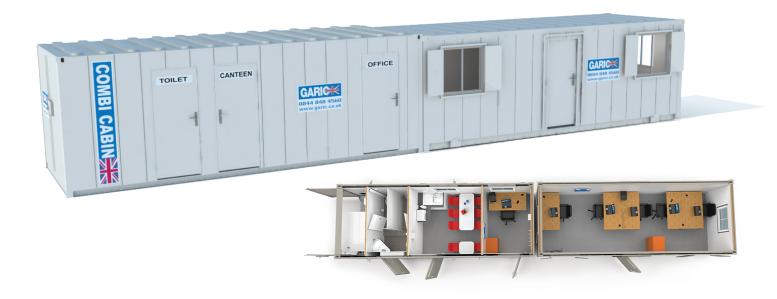

# **MIN 1 WEEK HIRE**

Garic's 2XL Combi Cabin can cater for up to 24 people. The cabin has a toilet and canteen, however an office, extra canteen or drying room can be added if required.

This welfare unit is perfect for a larger site where space is restricted.

#### **KEY FEATURES**:

- Anti-vandal steel constructed units
- Canteen for 24 operatives and single person office
- Diesel powered 240v generator
- 10 point anti-vandal door
- · Inclusive of all lighting, heating and hot water
- Fully flushing W.C, urinal and forearm sink
- Microwave & Kettle included