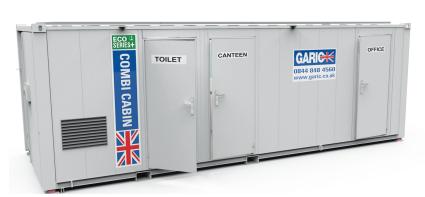

# CARICALE COMBICABINECO SERIES+

Each is fitted with low voltage LED lighting throughout and hot and cold running water is available.

| Product Code                        | 32400                  |
|-------------------------------------|------------------------|
| Unit Name (                         | Combi Cabin Eco series |
| Dimensions                          | 24 x 9ft / 7.3 x 2.7m  |
| Configuration Of-fice/Canteen/W.    | C/Drying Room/Shower   |
| Weight                              | 5635kg                 |
| Water tank capacity                 | 795L / 175gal.         |
| Fuel tank capacity                  | 68L / 15gal            |
| Waste tank capacity                 | 864L / 190gal          |
| Power type                          | Sola                   |
| PIR lighting & 12V sockets          | <b>✓</b>               |
| Insulated walls, floors and ceiling | gs 🗸                   |
| Downflow fan heating system         | <b>✓</b>               |
| Low level removable lifting point   | s 🗸                    |
| External rain shrouds & secure fl   | at steel outer 🗸 🗸     |
| Heating system and Auto frost pro   | otection               |
| Hot water (Canteen and WC area      | ) <u>~</u>             |
| Regulation forearm sink- WC are     | a 🗸                    |
| Waterless Urinal                    |                        |

## **KEY FEATURES:**

- Anti-vandal steel constructed units
- Canteen for 8 operatives & single person office
- Completely solar powered no need for a back up generator
- · Inclusive of all lighting, heating and hot water
- Eco-flush W.C and urinal
- Drying Room and shower
- Instant boiling water, fridge freezer and microwave
- Reduce fuel bills by up to £150 per week