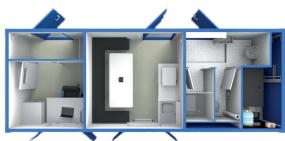

Each is fitted with low voltage LED lighting throughout and hot and cold running water is available.

| Product Code                        | 32400                  |
|-------------------------------------|------------------------|
| Unit Name (                         | Combi Cabin Eco series |
| Dimensions                          | 24 x 9ft / 7.3 x 2.7m  |
| Configuration Of-fice/Canteen/W.    | C/Drying Room/Shower   |
| Weight                              | 5635kg                 |
| Water tank capacity                 | 795L / 175gal.         |
| Fuel tank capacity                  | 68L / 15gal            |
| Waste tank capacity                 | 864L / 190gal          |
| Power type                          | Sola                   |
| PIR lighting & 12V sockets          | <b>✓</b>               |
| Insulated walls, floors and ceiling | gs 🗸                   |
| Downflow fan heating system         | <b>✓</b>               |
| Low level removable lifting point   | s 🗸                    |
| External rain shrouds & secure fl   | at steel outer 🗸 🗸     |
| Heating system and Auto frost pro   | otection               |
| Hot water (Canteen and WC area      | ) <u>~</u>             |
| Regulation forearm sink- WC are     | a 🗸                    |
| Waterless Urinal                    |                        |

## **KEY FEATURES:**

- Anti-vandal steel constructed units
- Canteen for 8 operatives & single person office
- Completely solar powered no need for a back up generator
- · Inclusive of all lighting, heating and hot water
- Eco-flush W.C and urinal
- Drying Room and shower
- Instant boiling water, fridge freezer and microwave
- Reduce fuel bills by up to £150 per week