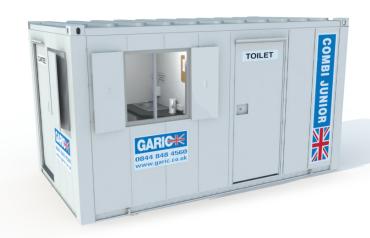

# **COMBI CABIN JUNIOR**

## **MIN 1 WEEK HIRE**

The Garic Combi Cabin Junior has a separate toilet and canteen area and comfortably accommodates up to 4 people.

This self-contained welfare unit is delivered with water and power supplies already connected so it's perfect for a quick site set up!