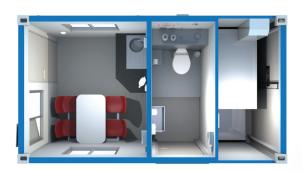

## **MIN 1 WEEK HIRE**

The Garic Combi Cabin Junior has a separate toilet and canteen area and comfortably accommodates up to 4 people.

This self-contained welfare unit is delivered with water and power supplies already connected so it's perfect for a quick site set up!

### **KEY FEATURES**:

- Anti-vandal steel constructed units
- Canteen for 4 operatives
- Diesel powered 240v generator
- Inclusive of all lighting, heating and hot water
- Fully flushing W.C and forearm sink
- Unit supported by our 5-star service team
- · Microwave and Kettle included