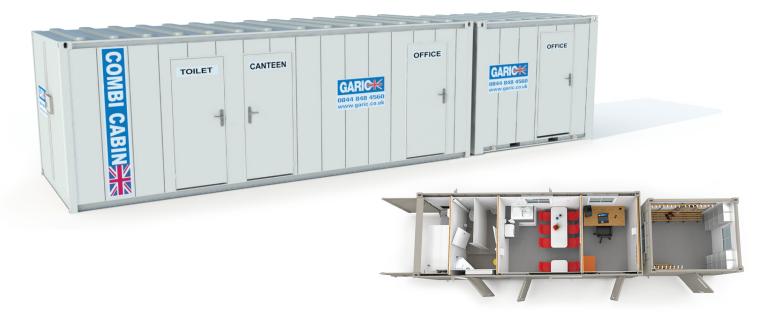

# **COMBI CABIN XL**

## **MIN 1 WEEK HIRE**

The Combi Cabin XL is a two-part unit. The first section has a Gen Series 240v generator with a standard canteen and toilet layout. Optional configurations are available for the second section e.g. office, extra canteen and drying room. The Combi Cabin XL can accommodate up to 12 people.

## **KEY FEATURES:**

- Anti-vandal steel constructed units
- Canteen for 12 operatives and single person office
- Diesel powered 240v generator
- 10 point anti-vandal door
- · Inclusive of all lighting, heating and hot water
- · Fully flushing W.C, urinal and forearm sink
- Microwave & Kettle included