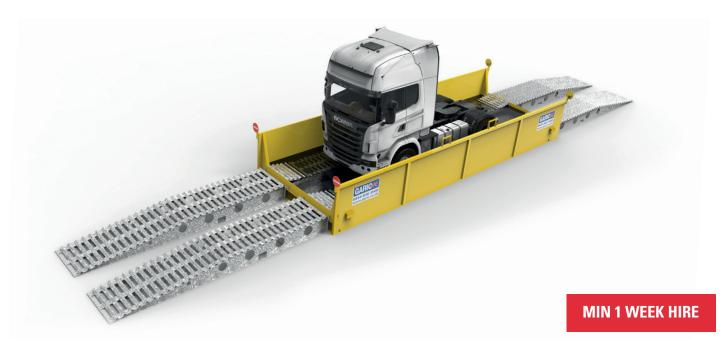

Garic's unpowered drive through bath is an inexpensive yet very efficient vehicle wash system. It is ideal for sites that have moderate mud and dirt and is quick and easy to install, doesn't require an operative and is very easy to maintain.

Trucks, dumpers and lorries are cleaned as they drive over a series of rumble strips which shake off the heaviest earth. They are then washed as the wheels, chassis and undersides pass through a water lagoon to provide a quick, safe and effective cleaning system. If required, extra road rumble strips are available.

Like our enviro wheel washer, the drive through bath can be elevated and placed directly onto a surfaced area with ramps or excavated into the ground making it suitable for a whole host of site needs.

### **KEY FEATURES:**

- Steel fabricated wash area
- Removable rumble road sections
- Heavy duty lifting and lashing points