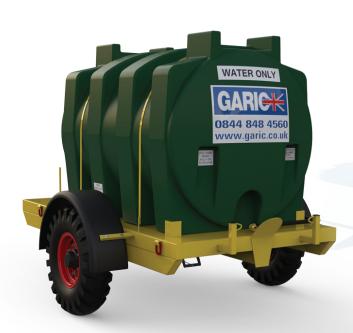

## **MIN 1 WEEK HIRE**

Garic's dust suppression bowsers are ideal for sites with high levels of dust and are a must for anyone in the demolition and quarrying industries

With dust levels presenting such a huge health and safety issue, it is crucial that you can source the right dirt and dust suppression system for the job at hand.

Our powerful dust suppression bowsers are available in 3 sizes-500, 1,000 and 2,000 gallon.

### **KEY FEATURES**:

- High and low level reach options
- Fan tail head as standard
- Static or mobile options available