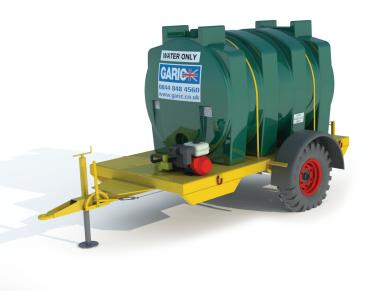

## **MIN 1 WEEK HIRE**

Garic's dust suppression bowsers are ideal for sites with high levels of dust and are a must for anyone in the demolition and quarrying industries

With dust levels presenting such a huge health and safety issue, it is crucial that you can source the right dirt and dust suppression system for the job at hand.

Our powerful dust suppression bowsers are available in 3 sizes-500, 1,000 and 2,000 gallon.

### **KEY FEATURES**:

- High and low level reach options
- Fan tail head as standard
- Static or mobile options available