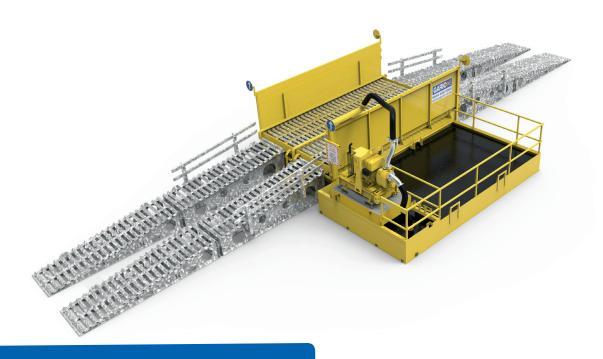

## ELEVATED ENVIRO WHEEL WASH

A HISTORY OF INNOVATION

## **STANDARD SPECIFICATIONS:**

| Product Code                            | 300001                     |
|-----------------------------------------|----------------------------|
| Unit Name                               | Elevated Enviro Wheel Wash |
| Dimensions (with ramps)                 | 66 x 24ft / 20 x 7.3m      |
| Dimensions (without ramps)              | 22 x 24ft / 6.7 x 7.3m     |
| Weight (without ramps)                  | 9300Kg                     |
| Weight (with ramps)                     | 11300Kg                    |
| Power type                              | 6" Diesel water pump       |
| Steel fabricated wash area              | <b>✓</b>                   |
| Internal removable rumble road sections |                            |
| 25mm water inlet (c/w ball cock fitted) |                            |
| Heavy duty lifting/lashing points       |                            |
| Automated magic eye system              |                            |

## **KEY FEATURES**:

- Powered heavy duty wheel wash
- Steel fabricated wash area
- Heavy duty lifting and lashing points
- Cleanin area with vertical spray jets
- Automatic sensors