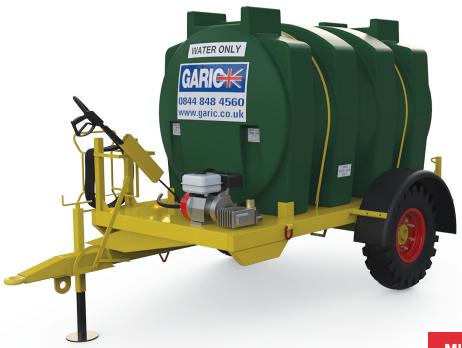

# **STANDARD SPECIFICATIONS:**

| Product Code        | 220513                                |
|---------------------|---------------------------------------|
| Model Name          | GX 160 Jetter Bowser                  |
| Dims (L x W x H)    | 12.6 x 6.5 x 6.5ft / 3.8 x 1.9 x 1.9m |
| Weight              | 2600kg                                |
| Power type          | 3000psi                               |
| Water tank capacity | 2273L / 500 gal.                      |

### **KEY FEATURES**:

- Secure water storage facility
- Top water inlet (filler point)
- Steel skid frame
- Heavy duty lifting eyes
- Plastic or steel holding tank (size dependant)
- Agricultural steel wheels and all terrain tyres