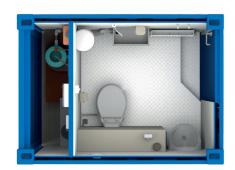

## **STANDARD SPECIFICATIONS:** 40803 **Product Code** Solar Loo **Unit Name** 8 x 5ft / 2.4 x 1.5m **Dimensions** 1 Toilet / 1 Urinal **Configuration** 1610kg Weight 364L / 80gal. **Water tank capacity** 409L / 90gal. **Waste tank capacity** 68L / 15gal. **Fuel capacity** Solar **Power type** 10 point anti-vandal door and external rain shrouds Insulated walls and ceiling, secure steel construction V Eco board internal lining to all walls **PIR lighting** Low level lifting points and Fork pockets Radiator heating system & hot water Patented solar technology **Urinal, regulation forearm sink** Eco flush, fresh water flushing WC **Auto frost protection**

## **MIN 1 WEEK HIRE**

The solar loo is the only fully flushing standalone toilet available that is powered entirely by patented solar technology.

Equipped with flushing W.C and urinal, hot air hand dryer, hot and cold running water and lighting, the generator free unit requires very little maintenance, reduces Co2 emissions and cuts fuel bills drastically.

## **KEY FEATURES:**

- Secure steel construction
- Solar powered, generator free unit
- · Hot water, regulation forearm sink and hand dryer
- Fully flushing W.C and urinal
- Fuel efficient and low in Co2 emissions