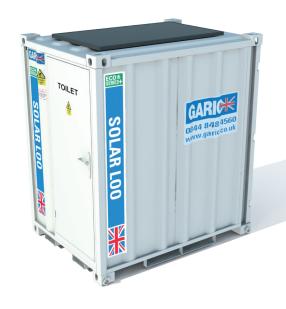

# **SOLAR LOO**

## **MIN 1 WEEK HIRE**

The solar loo is the only fully flushing standalone toilet available that is powered entirely by patented solar technology.

Equipped with flushing W.C and urinal, hot air hand dryer, hot and cold running water and lighting, the generator free unit requires very little maintenance, reduces Co2 emissions and cuts fuel bills drastically.

## **KEY FEATURES:**

- Secure steel construction
- Solar powered, generator free unit
- · Hot water, regulation forearm sink and hand dryer
- Fully flushing W.C and urinal
- Fuel efficient and low in Co2 emissions