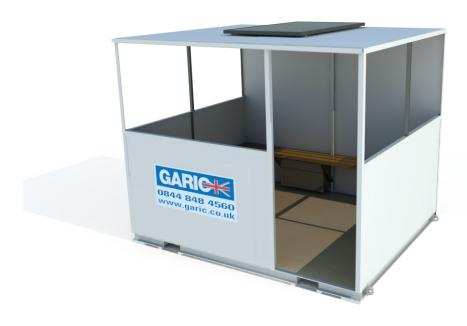

# STANDARD SPECIFICATIONS: Product Code Unit Name Site Shelter Dimensions 10 x 8ft / 3 x 2.4m Configuration 15 Person Weight 1200kg Power Type Standard / Solar Low level removable lifting points ✓

Complete with bench seating, this  $10 \times 8$  solar shelter is an open sided and made of robust steel.

### **KEY FEATURES:**

- · Heavy duty, non-slip flooring
- Solar powered auto entry lighting (PIR)
- Low level lifting points
- Open sided
- Robust steel construction
- Bench Seating
- Cigarette Bin
- Cycle Racks