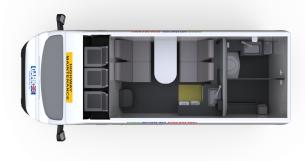

## **STANDARD SPECIFICATIONS:**

| Product Code                                                                  |                                             | 010001                                                                                                                                                                                                                                                                                                                                                                                                                                                                                                                                                                                                                                                                                                                                                                                                                                                                                                                                                                                                                                                                                                                                                                                                                                                                                                                                                                                                                                                                                                                                                                                                                                                                                                                                                                                                                                                                                                                                                                                                                                                                                                                              |
|-------------------------------------------------------------------------------|---------------------------------------------|-------------------------------------------------------------------------------------------------------------------------------------------------------------------------------------------------------------------------------------------------------------------------------------------------------------------------------------------------------------------------------------------------------------------------------------------------------------------------------------------------------------------------------------------------------------------------------------------------------------------------------------------------------------------------------------------------------------------------------------------------------------------------------------------------------------------------------------------------------------------------------------------------------------------------------------------------------------------------------------------------------------------------------------------------------------------------------------------------------------------------------------------------------------------------------------------------------------------------------------------------------------------------------------------------------------------------------------------------------------------------------------------------------------------------------------------------------------------------------------------------------------------------------------------------------------------------------------------------------------------------------------------------------------------------------------------------------------------------------------------------------------------------------------------------------------------------------------------------------------------------------------------------------------------------------------------------------------------------------------------------------------------------------------------------------------------------------------------------------------------------------------|
| Unit Name                                                                     | Hyb                                         | orid Welfare Van                                                                                                                                                                                                                                                                                                                                                                                                                                                                                                                                                                                                                                                                                                                                                                                                                                                                                                                                                                                                                                                                                                                                                                                                                                                                                                                                                                                                                                                                                                                                                                                                                                                                                                                                                                                                                                                                                                                                                                                                                                                                                                                    |
| Dimensions                                                                    | 6.1                                         | x 2.4m / 20 x 8ft                                                                                                                                                                                                                                                                                                                                                                                                                                                                                                                                                                                                                                                                                                                                                                                                                                                                                                                                                                                                                                                                                                                                                                                                                                                                                                                                                                                                                                                                                                                                                                                                                                                                                                                                                                                                                                                                                                                                                                                                                                                                                                                   |
| <b>Configuration</b> C                                                        | Canteen/Seating area / Toilet / Drying room |                                                                                                                                                                                                                                                                                                                                                                                                                                                                                                                                                                                                                                                                                                                                                                                                                                                                                                                                                                                                                                                                                                                                                                                                                                                                                                                                                                                                                                                                                                                                                                                                                                                                                                                                                                                                                                                                                                                                                                                                                                                                                                                                     |
| Weight                                                                        |                                             | 2850kg                                                                                                                                                                                                                                                                                                                                                                                                                                                                                                                                                                                                                                                                                                                                                                                                                                                                                                                                                                                                                                                                                                                                                                                                                                                                                                                                                                                                                                                                                                                                                                                                                                                                                                                                                                                                                                                                                                                                                                                                                                                                                                                              |
| Fuel capacity                                                                 |                                             | 80L / 17.5gal.                                                                                                                                                                                                                                                                                                                                                                                                                                                                                                                                                                                                                                                                                                                                                                                                                                                                                                                                                                                                                                                                                                                                                                                                                                                                                                                                                                                                                                                                                                                                                                                                                                                                                                                                                                                                                                                                                                                                                                                                                                                                                                                      |
| Water tank capa                                                               | icity                                       | 45L / 10gal.                                                                                                                                                                                                                                                                                                                                                                                                                                                                                                                                                                                                                                                                                                                                                                                                                                                                                                                                                                                                                                                                                                                                                                                                                                                                                                                                                                                                                                                                                                                                                                                                                                                                                                                                                                                                                                                                                                                                                                                                                                                                                                                        |
| Waste tank capa                                                               | acity                                       | 20L / 4.3gal.                                                                                                                                                                                                                                                                                                                                                                                                                                                                                                                                                                                                                                                                                                                                                                                                                                                                                                                                                                                                                                                                                                                                                                                                                                                                                                                                                                                                                                                                                                                                                                                                                                                                                                                                                                                                                                                                                                                                                                                                                                                                                                                       |
| 5 USB charging                                                                | points                                      | 5V and 4.2 amp                                                                                                                                                                                                                                                                                                                                                                                                                                                                                                                                                                                                                                                                                                                                                                                                                                                                                                                                                                                                                                                                                                                                                                                                                                                                                                                                                                                                                                                                                                                                                                                                                                                                                                                                                                                                                                                                                                                                                                                                                                                                                                                      |
| Cubicle                                                                       |                                             | 1                                                                                                                                                                                                                                                                                                                                                                                                                                                                                                                                                                                                                                                                                                                                                                                                                                                                                                                                                                                                                                                                                                                                                                                                                                                                                                                                                                                                                                                                                                                                                                                                                                                                                                                                                                                                                                                                                                                                                                                                                                                                                                                                   |
| Power                                                                         |                                             | Hybrid Solar                                                                                                                                                                                                                                                                                                                                                                                                                                                                                                                                                                                                                                                                                                                                                                                                                                                                                                                                                                                                                                                                                                                                                                                                                                                                                                                                                                                                                                                                                                                                                                                                                                                                                                                                                                                                                                                                                                                                                                                                                                                                                                                        |
| Internal control panel for all heating, lighting and welfare facilities       |                                             |                                                                                                                                                                                                                                                                                                                                                                                                                                                                                                                                                                                                                                                                                                                                                                                                                                                                                                                                                                                                                                                                                                                                                                                                                                                                                                                                                                                                                                                                                                                                                                                                                                                                                                                                                                                                                                                                                                                                                                                                                                                                                                                                     |
| PIR lighting (Lov                                                             | w energy)                                   | ✓                                                                                                                                                                                                                                                                                                                                                                                                                                                                                                                                                                                                                                                                                                                                                                                                                                                                                                                                                                                                                                                                                                                                                                                                                                                                                                                                                                                                                                                                                                                                                                                                                                                                                                                                                                                                                                                                                                                                                                                                                                                                                                                                   |
| Fully insulated throughout                                                    |                                             | ✓                                                                                                                                                                                                                                                                                                                                                                                                                                                                                                                                                                                                                                                                                                                                                                                                                                                                                                                                                                                                                                                                                                                                                                                                                                                                                                                                                                                                                                                                                                                                                                                                                                                                                                                                                                                                                                                                                                                                                                                                                                                                                                                                   |
| Canteen area (Sink, hot water boiler,<br>microwave, waste bin, seating for 4) |                                             |                                                                                                                                                                                                                                                                                                                                                                                                                                                                                                                                                                                                                                                                                                                                                                                                                                                                                                                                                                                                                                                                                                                                                                                                                                                                                                                                                                                                                                                                                                                                                                                                                                                                                                                                                                                                                                                                                                                                                                                                                                                                                                                                     |
| Private W.C are                                                               | a & Cartridge toilet                        | ✓                                                                                                                                                                                                                                                                                                                                                                                                                                                                                                                                                                                                                                                                                                                                                                                                                                                                                                                                                                                                                                                                                                                                                                                                                                                                                                                                                                                                                                                                                                                                                                                                                                                                                                                                                                                                                                                                                                                                                                                                                                                                                                                                   |
| Front and rear LED beacons                                                    |                                             |                                                                                                                                                                                                                                                                                                                                                                                                                                                                                                                                                                                                                                                                                                                                                                                                                                                                                                                                                                                                                                                                                                                                                                                                                                                                                                                                                                                                                                                                                                                                                                                                                                                                                                                                                                                                                                                                                                                                                                                                                                                                                                                                     |
| Overhead stora                                                                | ge area                                     |                                                                                                                                                                                                                                                                                                                                                                                                                                                                                                                                                                                                                                                                                                                                                                                                                                                                                                                                                                                                                                                                                                                                                                                                                                                                                                                                                                                                                                                                                                                                                                                                                                                                                                                                                                                                                                                                                                                                                                                                                                                                                                                                     |
| Drying room                                                                   |                                             | <ul> <li>Image: A set of the set of the</li></ul> |
|                                                                               |                                             |                                                                                                                                                                                                                                                                                                                                                                                                                                                                                                                                                                                                                                                                                                                                                                                                                                                                                                                                                                                                                                                                                                                                                                                                                                                                                                                                                                                                                                                                                                                                                                                                                                                                                                                                                                                                                                                                                                                                                                                                                                                                                                                                     |

Introducing the next evolution in welfare hire! The Hybrid welfare van incorporates the latest in hybrid technology improving welfare, the environment and safety on site. This mobile unit can run the welfare facilities solely from its solar panels meaning that no engine has to be running whilst stationary and the facilities can be used throughout the day. Not only does this create a safer environment for workers and has less impact on the environment this could save you £££s on your bills. Innovation at its best!